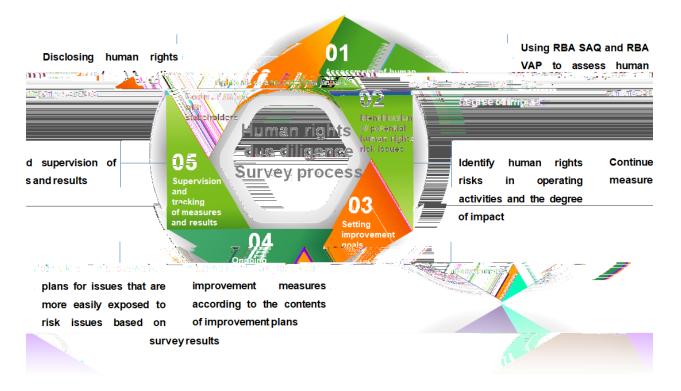

### Assessment mechanisms for material human rights issues:

|  | +    | 2 4  |
|--|------|------|
|  | 32 2 | 32 - |
|  | 32 2 | 4    |
|  | 4    |      |
|  | +    | 4    |
|  |      |      |
|  |      |      |
|  |      |      |